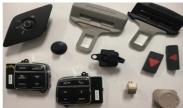

### 2. DAEDONG Co., Ltd.

#### Main Item 1: Smart key System

#### [Specification]

Strengths

The Smart Key System allows drivers to start the vehicle with the push of a button. Drivers can also unlock the doors and trunk without removing the smart key from their pocket or bag. Our advanced smart key system strengthens vehicle security.