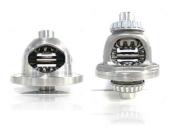

#### Main Item 2: Differential Assembly

#### [Specification]

- 1.6L, 2.0L, 2.4L, 2.8L, 3.0L, 3.3L (Annually 4 mil pcs produced)
- Capable to design, analyze, simulate and validate