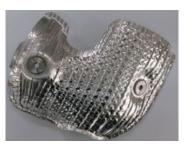

### 2. Hantec Technology

#### **Products**

Main Item 1: Heat Protector

#### [Specification]

Increased heat protection with 2 layer of aluminum embossed layers. Reduced noise and vibration, increased strength. Competitive cost.

#### [Specification]

Manufacturing method changed from casting to stamping with laser welding. Increase productivity,

cost down and weight reduction.

#### Strengths

With 40 years of technical know-how and experiences, we have been supplying high quality press manufacturing parts to major tier-1 automotive companies around the world. Hantec is specialized in press manufacturing with small through large press machine and E-coating line. With own die development and automated manufacturing system. We increased productivity, quality and reduced cost. Newly developed heat shield has good feature of reducing heat transmission and adding lightness to vehicles.