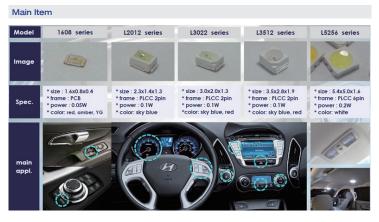

### 6. Young Hwa Tech Co., Ltd.

#### **Products**

Main Item 1: JUNCTION BOX

Main Item 2: EV/PHEV components

#### [Specification]

BDU (Battery Disconnection Unit) OBC (Onboard Battery Charger) SSR (Solid Static Relay) Battery Sensing PCB 12V-BMS (Battery Management System)

#### Strengths

Provide total solution of Junction box development covering from design to Product validation. Top quality: Supplying a quality products beyond a customer's satisfaction.