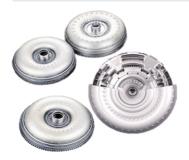

#### Main Item 1: Torque Converter

Main Item 2: Engine Pulley

#### [Specification]

- Customized [Feature]

- High torque, Low stiffness, Wide Angle

#### [Specification]

- Customized [Feature]
- Superior quality