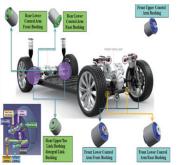

### 5. PYEONGHWA AUTOMOTIVE

#### **Products**

#### Main Item 1: Pull Pull Hood Latch

#### [Specification]

- Size (mm): 179 X 30 X 72 (370g)
- Components : 11pieces
- Release Force : Primary (58N) Secondly (45N)

### Main Item 2: Endgate System

Endgate Handle

Endgate Latch & Striker

**Endgate Actuator** 