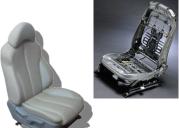

### 3. DAS Corporation

#### **Products**

#### Main Item 1 : Seat & Seat Structure

#### Main Item 2: Core Mechanism

#### [Specification]

- 1. 2nd Generation Standard Frame
- 2. Back Frame: Channel type
- 3. Sliding Type Cushion Extension / Reduced Block Dimension

#### [Specification]

- 1. DAS 7 Series: Standard for New Cars
- 2. Manual / Power Version Both applied
- 3. Heat-treatment

#### Strengths

- 1. Hyundai-Kia Main Supplier: More than 85% of Mechanism and Core products are supplied from DAS
- 2. Vertically Integrated Business: Complete Seat / Seat Mechanism / Core Mechanism all products can be supplied
- 3. Global Network: U.S. / China / India / Europe / South America
- 4. Passion to conduct localization as customer's requirement