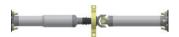

#### Main Item 1: Propeller Shaft Assembly

#### [Specification]

Joint Type: U/J+C.V.J+R/Coupling Monoblock C.V.Joint and Aluminum Bracket Toque Capacity: 2,200Nm Application: Compact/Mid-size SUV

#### [Specification]

Joint Type: R/Coupling+U/J+R/Coupling High Stiffness Tube and Aluminum Bracket Toque Capacity: 3,000Nm Application: Premium/Sports Sedan