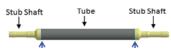

#### Main Item 2: Drive Shaft

#### [Specification]

WTS (Welded Tubular Shaft) Stub Shaft: Hot Forging + Machining Tube: drawing Application: Compact/Mid-size SUV, Sedan

#### [Specification]

MTS (Monoblock Tubular Shaft) Tubular Shaft: drawing + Rotary Swaging (Equipment: Felss From Germany) Application: Full Size/Preminum Sedan