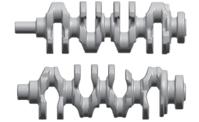

#### Main Item 1: Crankshaft

#### [Specification]

- 1.6L, 2.0L, 2.4L, 2.8L, 3.0L, 3.3L (Produce: 25 items)
- Capable to design, analyze, simulate and validate