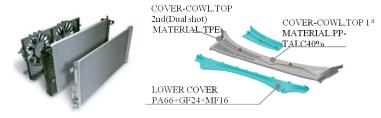

#### Main Item 1: Lightweight Radiator

#### Main Item 2: Cowl top cover

#### [Specification]

Weight reduction through the decrease of thickness in radiating fins.

#### [Specification]

Dual shot injection, Cost savings due to the reduced process

- production line wiil be setup at the USA Plant this year.