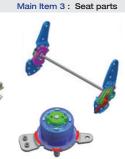

### 8. KM&I

#### **Products**

Main Item 1: Seat Ass'v

#### Main Item 2: Seat parts

#### [Specification]

- Seat Assembly
- Major Cusomer: GMK

Strengths

#### [Specification]

- Seat manual track
- Accurate and reduced stroke - Reduced wgt, High Strength

#### [Specification]

- Discontinuous Recliner
- Rear Seat Latch