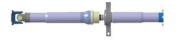

#### Main Item 2: Drive Shaft

#### [Specification]

WTS (Welded Tubular Shaft) Stub Shaft: Hot Forging + Machining Tube: drawing Application: Compact/Mid-size SUV, Sedan

#### [Specification]

MTS (Monoblock Tubular Shaft) Tubular Shaft: drawing + Rotary Swaging (Equipment: Felss From Germany) Application: Full Size/Preminum Sedan