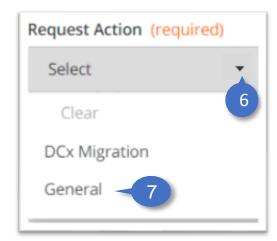

### 2. Complete the Support Request, Submit, and Monitor (con't)

- 4. Click the Request Category\* drop-down
- 5. Select Application Task
- 6. Click Request Action\* drop-down
- Select General

Quick Reference Guide (QRG)