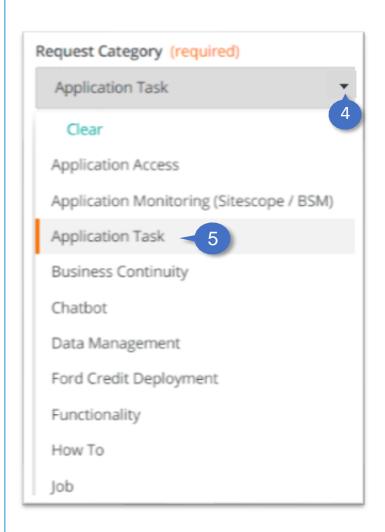

### 2. Complete the Support Request, Submit, and Monitor (con't)

- 4. Click the Request Category\* drop-down
- 5. Select Application Task
- 6. Click Request Action\* drop-down
- Select General

Quick Reference Guide (QRG)