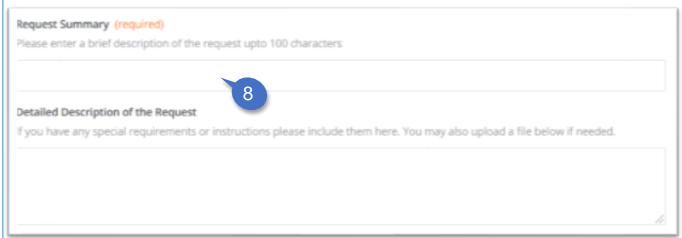

## 2. Complete the Support Request, Submit, and Monitor (con't)

8. Enter the Request Summary\* and the Detailed Description of the Request

- Notify Others by adding their emails, including yourself
- 10. Add screenshots/attachments, if needed
- 11. Click Submit request