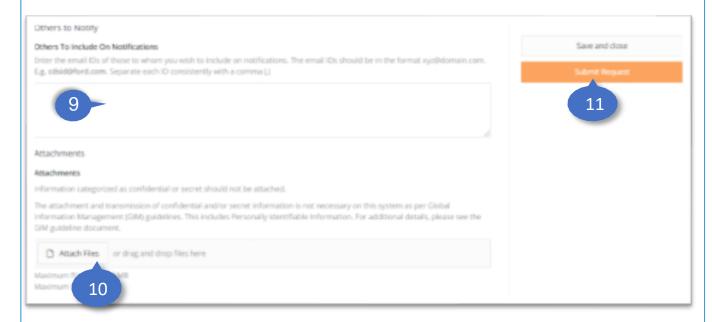

## 2. Complete the Support Request, Submit, and Monitor (con't)

8. Enter the Request Summary\* and the Detailed Description of the Request

- Notify Others by adding their emails, including yourself
- 10. Add screenshots/attachments, if needed
- 11. Click Submit request