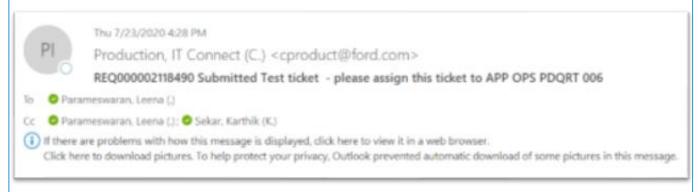

## 2. Complete the Support Request, Submit, and Monitor (con't)

12. You will receive email notification confirmingyour request

13. To monitor your request, click My Tickets