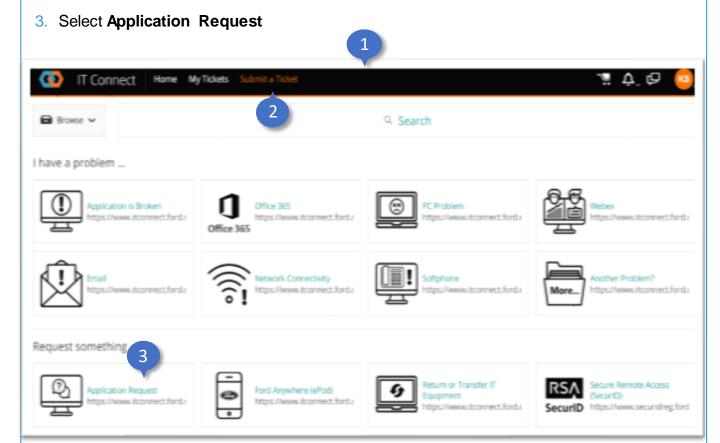

### 1. Access the IT Connect Site to Request a Support Ticket

- Go to the IT Connect site: <a href="https://www.itconnect.ford.com">https://www.itconnect.ford.com</a>
  [Note: Manufacturers can use their Covisint login to access the IT connect site]
- 2. Click Submit a Ticket

## 1. Access the IT Connect Site to Request a Support Ticket (con't)

4. New Request Form will be displayed

**TIP:** Click **Favorite** to add 'Application Support Request' to your IT Connect Home page.

Quick Reference Guide (QRG)