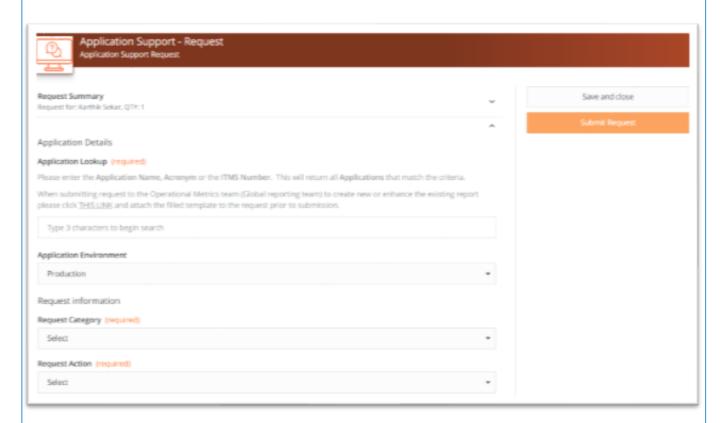

## 1. Access the IT Connect Site to Request a Support Ticket (con't)

4. New Request Form will be displayed

**TIP:** Click **Favorite** to add 'Application Support Request' to your IT Connect Home page.

Quick Reference Guide (QRG)