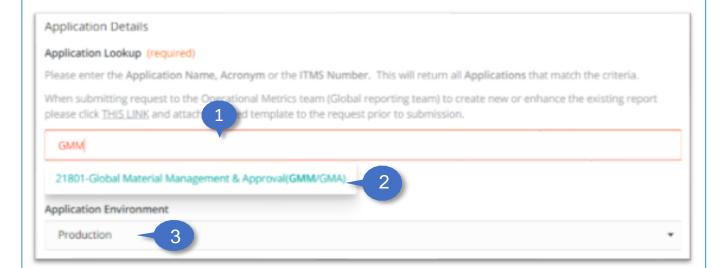

#### **Application Details:**

- 1. Type 'GMM' or 'GMA' in the Application Lookup\* search box
- Select the appropriate GMM/GMA Application: "21801-Global Material Management & Approval(GMM/GMA)"
- Under Application Environment, keep the default Production